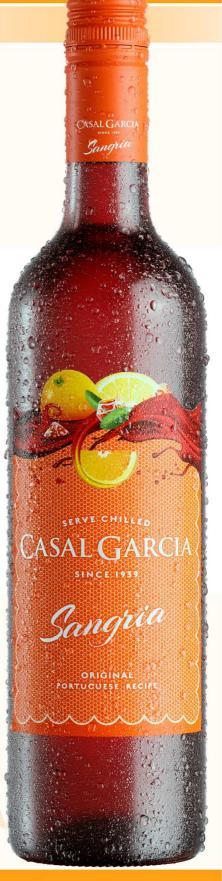

# Casal Garcia Sangria Red

**Producer** Aveleda

**Country** Portugal

Total Acidity (Tartaric Acid) 5g/l

Alcohol Volume 8% Vol.

Residual Sugar 90 g/l

CASAL GARCIA SANGRIA RED.

### **VELVETY AND SMOOTH.**

Casal Garcia Sangria Red presents a bright ruby color and a clear aspect. It's a very aromatic drink, with hints of wild strawberries, apple, cinnamon and citrus. The taste is light and young, slightly velvety and smooth. The after taste is intense and fruit-driven.